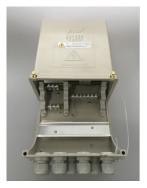

Various connections ways according to customer demand. Detail material and specification please check follow table.

| Specification        | ТҮРЕ                                                                                   | DB Box   | DB Box WD | DB Box MCB |
|----------------------|----------------------------------------------------------------------------------------|----------|-----------|------------|
| Dimension (mm)       | 219x 203 x 117                                                                         | <b>√</b> | <b>√</b>  | <b>√</b>   |
| Name                 | Distribution box for overhand line                                                     | <b>√</b> | <b>√</b>  | <b>√</b>   |
| Input cable gland    | Max 4                                                                                  | <b>√</b> | <b>√</b>  | <b>√</b>   |
| Output cable gland   | Max 6                                                                                  | <b>√</b> | <b>√</b>  | <b>√</b>   |
| Material             |                                                                                        |          |           |            |
| Body(Base+Cover)     | Acrylonitrile Butadiene Styrene plastic                                                | ~        | ~         | √          |
| Live bar/Neutral Bar | Brass                                                                                  | <b>√</b> | <b>√</b>  | √          |
| Mounting terminal    | Steel with environmental protection zinc                                               | <b>√</b> | <b>√</b>  | √          |
| DIN rail accessories | DIN 35                                                                                 | X        | <b>√</b>  | √          |
| Breaker              | B,C,D 2A-63A, AC,415V<br>Thermal trip, Magnetic trip<br>IEC60898-1<br>4.5kA, 6kA, 10kA | Х        | Х         | √ **       |

## POLE TOP DISTRIBUTION BOX

\*Default version of Plastic DB box with detail components