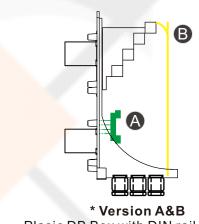

## **POLE TOP DISTRIBUTION BOX**

Plasic DB Box with DIN rail for MCB with Plastic protective shied

- A:DIN rail with components, see on the green on the picture.
- B: Plastic Protective Shied, its for better safety not to accidentally touch live bas bars.