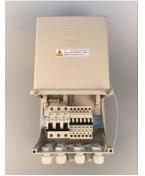

## **POLE TOP DISTRIBUTION BOX**

Plasic DB Box with DIN rail for MCB with Plastic protective shied

- A:DIN rail with components, see on the green on the picture.
- B: Plastic Protective Shied, its for better safety not to accidentally touch live bas bars.

### \*\*\*NOTICE\*\*\*

- 1. When ordering the DB box, please let us know whether you need the DIN rail components and Plastic Protective Shied, If without declare, we will offer as default version which without both A and B.
- 2. When DB Box installing with DIN rail and MCB without the Plastic protective shield, If worker want to open the box, must be turn off the main switch of the line system, then start working.
- 3. When DB Box installing with DIN rail and MCB the Plastic protective shield, If worker want to open the box, no need turn off the line power, but need to switch off incoming MCB of the DB Box then open the plastic protective shield.