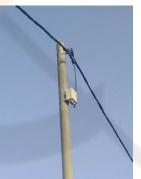

## **POLE TOP DISTRIBUTION BOX**

Pole tope distribution box are use for on the overhead line system, the box with Impact resistance, heat resistance, low temperature resistance, IP44 etc.

This box have an light holder which for mounting on the pole by 0.7\*20 stainless steel. firm and easy for installing.