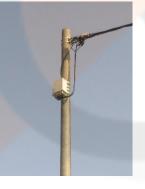

## **POLE TOP DISTRIBUTION BOX**

Pole tope distribution box are use for on the overhead line system, the box with Impact resistance, heat resistance, low temperature resistance, IP44 etc.

This box have an light holder which for mounting on the pole by 0.7\*20 stainless steel. firm and easy for installing.