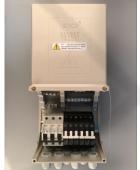

## POLE TOP DISTRIBUTION BOX

\*Default version of Plastic DB box with detail components