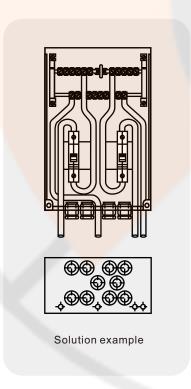

## **POLE TOP DISTRIBUTION BOX**

Plasic DB Box with DIN rail for MCB with Plastic protective shied

- A:DIN rail with components, see on the green on the picture.
- B: Plastic Protective Shied, its for better safety not to accidentally touch live bas bars.