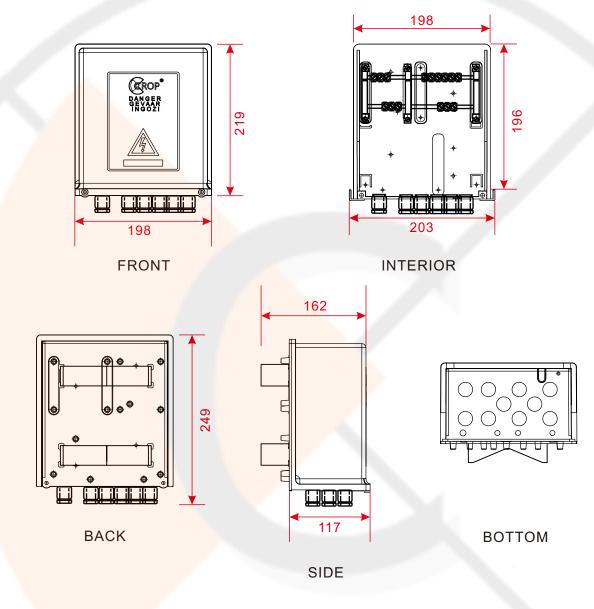

Various connections ways according to customer demand. Detail material and specification please check follow table.

| Specification        | ТҮРЕ                                                                                   | DB Box   | DB Box WD | DB Box MCB |
|----------------------|----------------------------------------------------------------------------------------|----------|-----------|------------|
| Dimension (mm)       | 219x 203 x 117                                                                         | <b>√</b> | <b>√</b>  | <b>√</b>   |
| Name                 | Distribution box for overhand line                                                     | <b>√</b> | <b>√</b>  | <b>√</b>   |
| Input cable gland    | Max 4                                                                                  | <b>√</b> | <b>√</b>  | <b>√</b>   |
| Output cable gland   | Max 6                                                                                  | <b>√</b> | <b>√</b>  | <b>√</b>   |
| Material             |                                                                                        |          |           |            |
| Body(Base+Cover)     | Acrylonitrile Butadiene Styrene plastic                                                | ~        | ~         | √          |
| Live bar/Neutral Bar | Brass                                                                                  | <b>√</b> | <b>√</b>  | √          |
| Mounting terminal    | Steel with environmental protection zinc                                               | <b>√</b> | <b>√</b>  | √          |
| DIN rail accessories | DIN 35                                                                                 | X        | <b>√</b>  | √          |
| Breaker              | B,C,D 2A-63A, AC,415V<br>Thermal trip, Magnetic trip<br>IEC60898-1<br>4.5kA, 6kA, 10kA | Х        | Х         | √ **       |