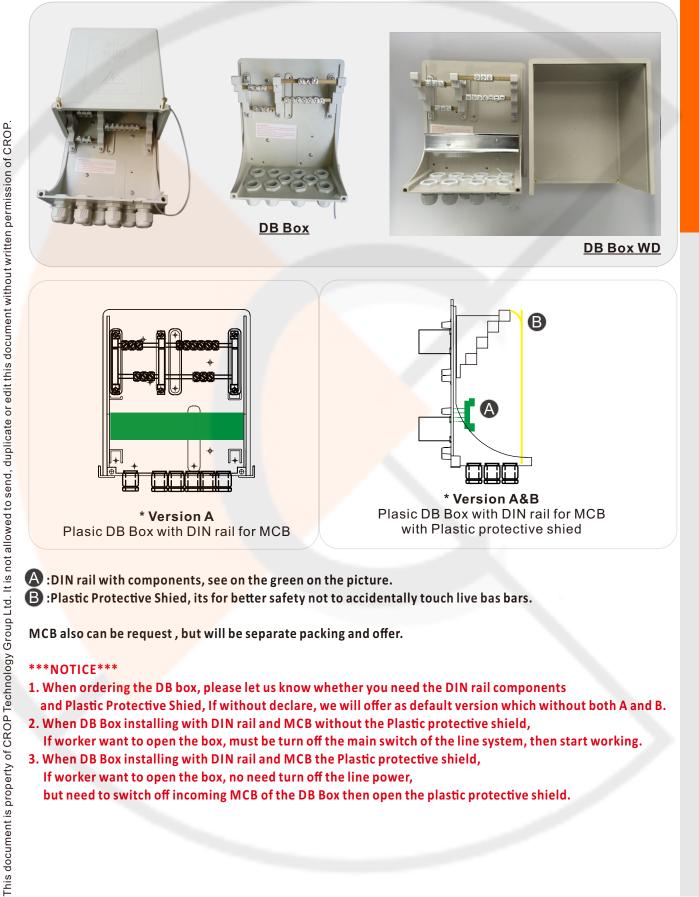

## **POLE TOP DISTRIBUTION BOX**

Pole tope distribution box are use for on the overhead line system, the box with Impact resistance, heat resistance, low temperature resistance, IP44 etc.

This box have an light holder which for mounting on the pole by 0.7\*20 stainless steel. firm and easy for installing.

Various connections ways according to customer demand. Detail material and specification please check follow table.

| Specification        | ТҮРЕ                                                                                   | DB Box   | DB Box WD | DB Box MCB |
|----------------------|----------------------------------------------------------------------------------------|----------|-----------|------------|
| Dimension (mm)       | 219x 203 x 117                                                                         | <b>√</b> | <b>√</b>  | <b>√</b>   |
| Name                 | Distribution box for overhand line                                                     | <b>√</b> | <b>√</b>  | <b>√</b>   |
| Input cable gland    | Max 4                                                                                  | <b>√</b> | <b>√</b>  | <b>√</b>   |
| Output cable gland   | Max 6                                                                                  | <b>√</b> | <b>√</b>  | <b>√</b>   |
| Material             |                                                                                        |          |           |            |
| Body(Base+Cover)     | Acrylonitrile Butadiene Styrene plastic                                                | ~        | ~         | √          |
| Live bar/Neutral Bar | Brass                                                                                  | <b>√</b> | <b>√</b>  | √          |
| Mounting terminal    | Steel with environmental protection zinc                                               | <b>√</b> | <b>√</b>  | √          |
| DIN rail accessories | DIN 35                                                                                 | X        | <b>√</b>  | √          |
| Breaker              | B,C,D 2A-63A, AC,415V<br>Thermal trip, Magnetic trip<br>IEC60898-1<br>4.5kA, 6kA, 10kA | Х        | Х         | √ **       |

## **POLE TOP DISTRIBUTION BOX**

Plasic DB Box with DIN rail for MCB with Plastic protective shied

- A:DIN rail with components, see on the green on the picture.
- B: Plastic Protective Shied, its for better safety not to accidentally touch live bas bars.

MCB also can be request, but will be separate packing and offer.

### \*\*\*NOTICE\*\*\*

- 1. When ordering the DB box, please let us know whether you need the DIN rail components and Plastic Protective Shied, If without declare, we will offer as default version which without both A and B.
- 2. When DB Box installing with DIN rail and MCB without the Plastic protective shield, If worker want to open the box, must be turn off the main switch of the line system, then start working.
- 3. When DB Box installing with DIN rail and MCB the Plastic protective shield, If worker want to open the box, no need turn off the line power, but need to switch off incoming MCB of the DB Box then open the plastic protective shield.