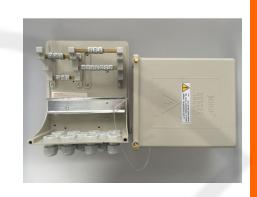

## **POLE TOP DISTRIBUTION BOX**

Pole tope distribution box are use for on the overhead line system, the box with Impact resistance, heat resistance, low temperature resistance, IP44 etc.

This box have an light holder which for mounting on the pole by 0.7\*20 stainless steel. firm and easy for installing.

Various connections ways according to customer demand. Detail material and specification please check follow table.

| Specification        | ТҮРЕ                                                                                   | DB Box   | DB Box WD | DB Box MCB |
|----------------------|----------------------------------------------------------------------------------------|----------|-----------|------------|
| Dimension (mm)       | 219x 203 x 117                                                                         | <b>√</b> | <b>√</b>  | <b>√</b>   |
| Name                 | Distribution box for overhand line                                                     | <b>√</b> | <b>√</b>  | <b>√</b>   |
| Input cable gland    | Max 4                                                                                  | <b>√</b> | <b>√</b>  | <b>√</b>   |
| Output cable gland   | Max 6                                                                                  | <b>√</b> | <b>√</b>  | <b>√</b>   |
| Material             |                                                                                        |          |           |            |
| Body(Base+Cover)     | Acrylonitrile Butadiene Styrene plastic                                                | ~        | ~         | √          |
| Live bar/Neutral Bar | Brass                                                                                  | <b>√</b> | <b>√</b>  | √          |
| Mounting terminal    | Steel with environmental protection zinc                                               | <b>√</b> | <b>√</b>  | √          |
| DIN rail accessories | DIN 35                                                                                 | X        | <b>√</b>  | √          |
| Breaker              | B,C,D 2A-63A, AC,415V<br>Thermal trip, Magnetic trip<br>IEC60898-1<br>4.5kA, 6kA, 10kA | Х        | Х         | √ **       |

## POLE TOP DISTRIBUTION BOX

\*Default version of Plastic DB box with detail components