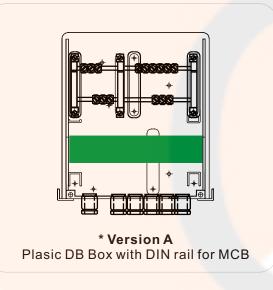

## **POLE TOP DISTRIBUTION BOX**

Plasic DB Box with DIN rail for MCB with Plastic protective shied

- A:DIN rail with components, see on the green on the picture.
- B: Plastic Protective Shied, its for better safety not to accidentally touch live bas bars.